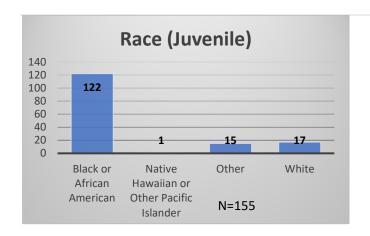

## Daily Data Dashboard – September 27, 2023 Demographics for JTDC Population Wednesday Morning Midnight Count

Total # of probation Involved youth<sup>1</sup>: 1,290

Data sources: cFive Supervisor - Probation Population and RMIS - JTDC Population