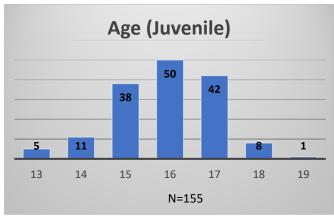

<sup>\*</sup>Age, Gender and Race for Criminal Court population (N=1) is not represented in this report.