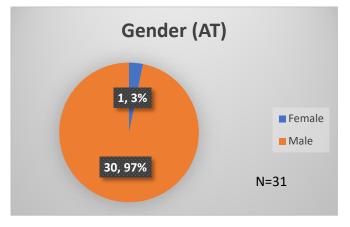

<sup>\*</sup>Age, Gender and Race for Criminal Court population (N=1) is not represented in this report.