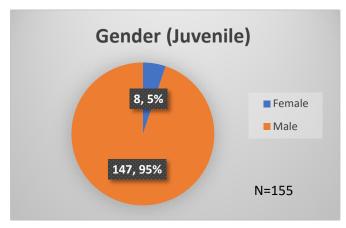

<sup>\*</sup>Age, Gender and Race for Criminal Court population (N=1) is not represented in this report.