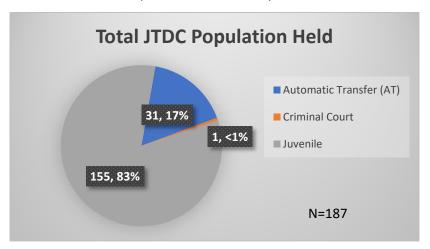

## Daily Data Dashboard – September 27, 2023 Demographics for JTDC Population Wednesday Morning Midnight Count

Total # of probation Involved youth<sup>1</sup>: 1,290

Data sources: cFive Supervisor - Probation Population and RMIS - JTDC Population

<sup>\*</sup>Age, Gender and Race for Criminal Court population (N=1) is not represented in this report.