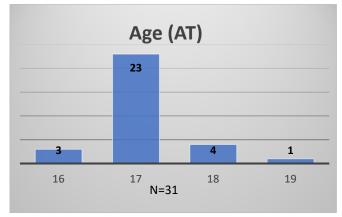

<sup>\*</sup>Age, Gender and Race for Criminal Court population (N=1) is not represented in this report.